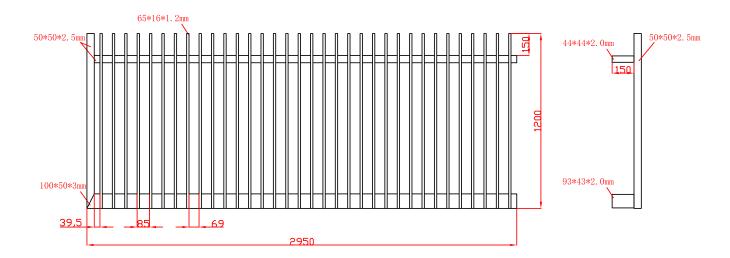

00 |
|-----------------|--------|
| 1200 H × 3000 W | \$1080 |
| 1200 H × 4000 W | \$1240 |
| 1200 H × 5000 W | \$1400 |
| 1500 H × 4000 W | \$1500 |
| 1500 H × 5000 W | \$1880 |
| 1800 H × 3000 W | \$1726 |
|                 |        |

Catch \$40 + GST





- Fabricate a sliding gate to your desired length within 30 minutes
- Easy DIY no tradesman required!
- No welding
- No powdercoating
- No cutting

## Track & wheel included in the price

- Gates are pre-fabricated
- Each 1m section comes with track & wheel
- Simply connect panels together with an easy clip and bolt system

75/217 Kororoit Creek Rd, Williamstown VIC 3016 info@macedonfencing.com.au www.macedonfencing.com.au COMMERCIAL / CALL FOR A QUOTE 1300 101 202

citywideandmacedon

## **Technical Drawings**

#### 1200 H x 3000 W



#### 1200 H x 4000 W



75/217 Kororoit Creek Rd, Williamstown VIC 3016 info@macedonfencing.com.au www.macedonfencing.com.au



citywideandmacedon

f

## **Technical Drawings**

1200 H x 5000 W



#### 1800 H x 3000 W



75/217 Kororoit Creek Rd, Williamstown VIC 3016 info@macedonfencing.com.au www.macedonfencing.com.au COMMERCIAL / CALL FOR A QUOTE 1300 101 202

citywideandmacedon



## **Technical Drawings**

1800 H x 4000 W



#### 1800 H x 5000 W



75/217 Kororoit Creek Rd, Williamstown VIC 3016 info@macedonfencing.com.au www.macedonfencing.com.au

# COMMERCIAL / CALL FOR A QUOTE 1300 101 202

citywideandmacedon