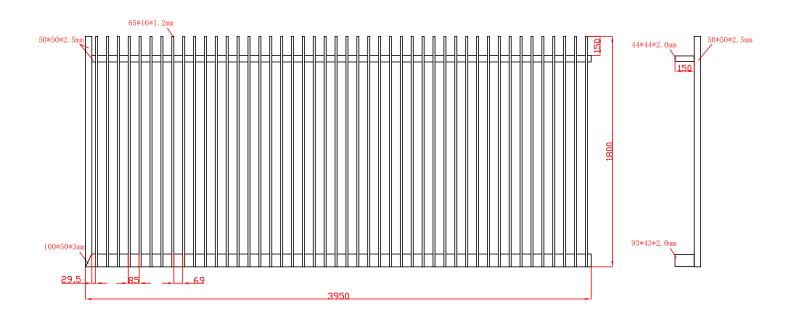

in the price

- Gates are pre-fabricated
- Each 1m section comes with track & wheel
- Simply connect panels together with an easy clip and bolt system

75/217 Kororoit Creek Rd, Williamstown VIC 3016 info@macedonfencing.com.au www.macedonfencing.com.au COMMERCIAL / CALL FOR A QUOTE 1300 101 202

citywideandmacedon

## **Technical Drawings**

#### 1200 H x 3000 W



#### 1200 H x 4000 W



75/217 Kororoit Creek Rd, Williamstown VIC 3016 info@macedonfencing.com.au www.macedonfencing.com.au



citywideandmacedon

f

## **Technical Drawings**

1200 H x 5000 W



#### 1800 H x 3000 W



75/217 Kororoit Creek Rd, Williamstown VIC 3016 info@macedonfencing.com.au www.macedonfencing.com.au COMMERCIAL / CALL FOR A QUOTE 1300 101 202

citywideandmacedon



## **Technical Drawings**

1800 H x 4000 W



#### 1800 H x 5000 W



75/217 Kororoit Creek Rd, Williamstown VIC 3016 info@macedonfencing.com.au www.macedonfencing.com.au

# COMMERCIAL / CALL FOR A QUOTE 1300 101 202

citywideandmacedon