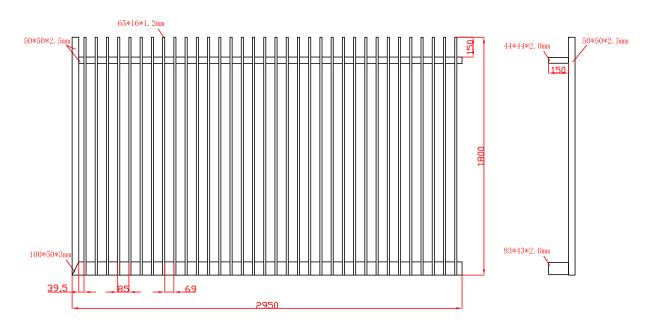

#### 1800 H x 3000 W

75/217 Kororoit Creek Rd, Williamstown VIC 3016 info@macedonfencing.com.au www.macedonfencing.com.au COMMERCIAL / CALL FOR A QUOTE 1300 101 202

citywideandmacedon