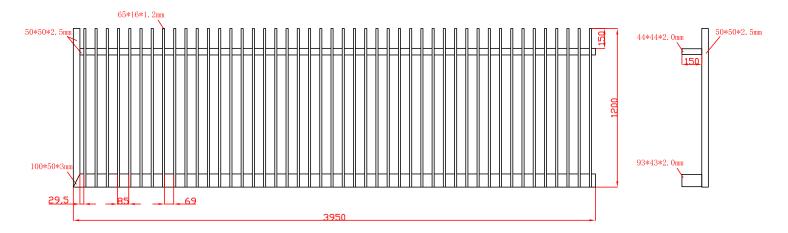

## **Technical Drawings**

#### 1200 H x 4000 W

75/217 Kororoit Creek Rd, Williamstown VIC 3016 info@macedonfencing.com.au www.macedonfencing.com.au

citywideandmacedon

f