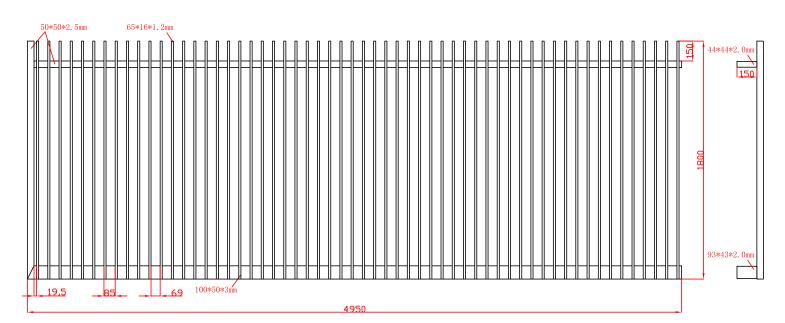

#### 1800 H x 5000 W

75/217 Kororoit Creek Rd, Williamstown VIC 3016 info@macedonfencing.com.au www.macedonfencing.com.au