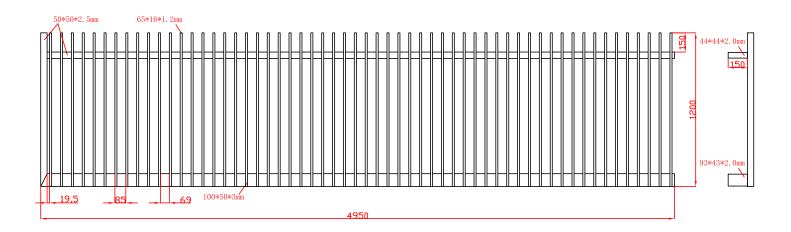

| \$1726 |
|                 |        |

Catch \$40 + GST





- Fabricate a sliding gate to your desired length within 30 minutes
- Easy DIY no tradesman required!
- No welding
- No powdercoating
- No cutting

## Track & wheel included in the price

- Gates are pre-fabricated
- Each 1m section comes with track & wheel
- Simply connect panels together with an easy clip and bolt system

75/217 Kororoit Creek Rd, Williamstown VIC 3016 info@macedonfencing.com.au www.macedonfencing.com.au COMMERCIAL / CALL FOR A QUOTE 1300 101 202

citywideandmacedon

## **Technical Drawings**

#### 1200 H x 3000 W



#### 1200 H x 4000 W



75/217 Kororoit Creek Rd, Williamstown VIC 3016 info@macedonfencing.com.au www.macedonfencing.com.au



citywideandmacedon

f

## **Technical Drawings**

1200 H x 5000 W



#### 1800 H x 3000 W



75/217 Kororoit Creek Rd, Williamstown VIC 3016 info@macedonfencing.com.au www.macedonfencing.com.au COMMERCIAL / CALL FOR A QUOTE 1300 101 202

citywideandmacedon



## **Technical Drawings**

1800 H x 4000 W



#### 1800 H x 5000 W



75/217 Kororoit Creek Rd, Williamstown VIC 3016 info@macedonfencing.com.au www.macedonfencing.com.au

# COMMERCIAL / CALL FOR A QUOTE 1300 101 202

citywideandmacedon