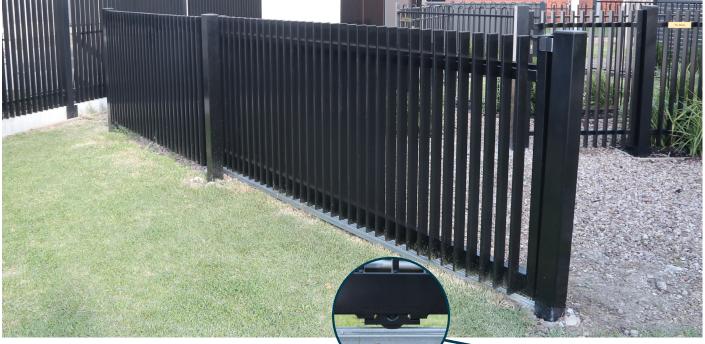

## The Blade Slider

| 900 H × 4000 W  | \$1100 |
|-----------------|--------|
| 1200 H × 3000 W | \$1080 |
| 1200 H × 4000 W | \$1240 |
| 1200 H × 5000 W | \$1400 |
| 1500 H × 4000 W | \$1500 |
| 1500 H × 5000 W | \$1880 |
| 1800 H × 3000 W | \$1726 |
|                 |        |

Catch \$40 + GST

- Fabricate a sliding gate to your desired length within 30 minutes
- Easy DIY no tradesman required!
- No welding
- No powdercoating
- No cutting

## Track & wheel included in the price

- Gates are pre-fabricated
- Each 1m section comes with track & wheel
- Simply connect panels together with an easy clip and bolt system

75/217 Kororoit Creek Rd, Williamstown VIC 3016 info@macedonfencing.com.au www.macedonfencing.com.au COMMERCIAL / CALL FOR A QUOTE 1300 101 202